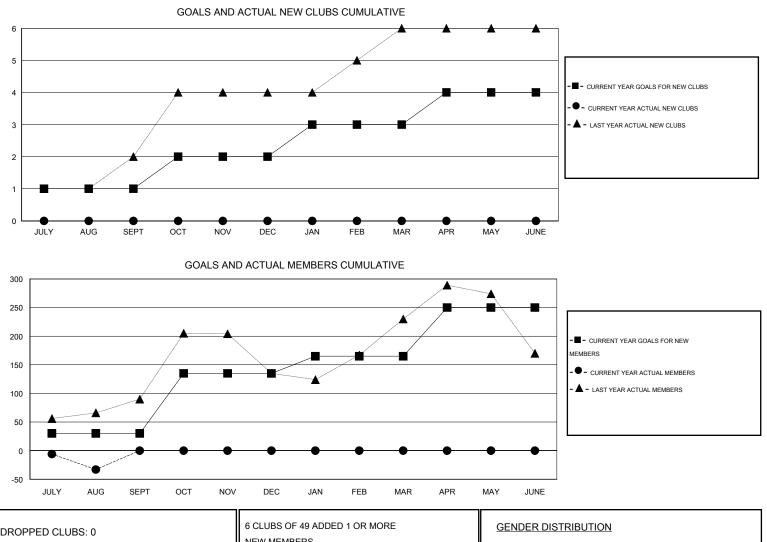

## LOCATION INDONESIA

GMT CA 7

| Clubs                 |                  |                     |                            |                             | Members               |                    |                                  |                              |                             |  |
|-----------------------|------------------|---------------------|----------------------------|-----------------------------|-----------------------|--------------------|----------------------------------|------------------------------|-----------------------------|--|
| RESULTS FOR 2014-2015 |                  |                     |                            |                             | RESULTS FOR 2014-2015 |                    |                                  |                              |                             |  |
| QUARTER               | NEW CLUB<br>GOAL | ACTUAL NEW<br>CLUBS | ACTUAL<br>DROPPED<br>CLUBS | ACTUAL NET<br>GAIN/<br>LOSS | QUARTER               | NEW MEMBER<br>GOAL | ACTUAL TOTAL<br>MEMBERS<br>ADDED | ACTUAL<br>DROPPED<br>MEMBERS | ACTUAL NET<br>GAIN/<br>LOSS |  |
| JULY/AUG/SEPT         | 1                | 0                   | 0                          | 0                           | JULY/AUG/SEPT         | 30                 | 14                               | 47                           | -33                         |  |
| OCT/NOV/DEC           | 1                | 0                   | 0                          | 0                           | OCT/NOV/DEC           | 105                | 0                                | 0                            | 0                           |  |
| JAN/FEB/MAR           | 1                | 0                   | 0                          | 0                           | JAN/FEB/MAR           | 30                 | 0                                | 0                            | 0                           |  |
| APR/MAY/JUNE          | 1                | 0                   | 0                          | 0                           | APR/MAY/JUNE          | 85                 | 0                                | 0                            | 0                           |  |

| DROPPED CLUBS: 0 | 6 CLUBS OF 49 ADDED 1 OR MORE | GENDER DISTRIBUTION   |              |            |
|------------------|-------------------------------|-----------------------|--------------|------------|
|                  | NEW MEMBERS                   | MALE                  | 704 (47.50%) |            |
|                  | —                             | FEMALE                | 778 (52.50%) |            |
| DROPPED MEMBERS  |                               |                       |              |            |
| DECEASED         | CLICK HERE FOR HEALTH         |                       |              |            |
| CLUB CANCELLED ( | ASSESSMENT DATA               | FAMILY UNIT MEMBERS   |              | 441<br>189 |
| OTHER 45         |                               | HEAD OF HOUSEHOLD     |              |            |
| TOTAL 4          | _                             | NON-HEAD OF HOUSEHOLD |              |            |
| TOTAL 4          |                               | NON-HEAD OF HOUSEHO   | DLD          | 252        |